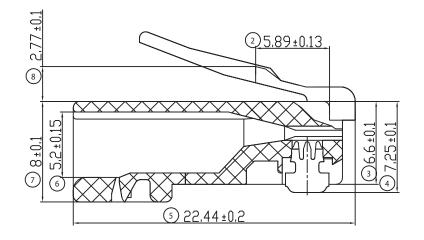

# **Mounting instructions**

### Mechanical:

- 1. Retention strength:50n min. For 60sa 5s
- 2. Operating life:750 cycles min.
- 3. Insertion force:30n max.