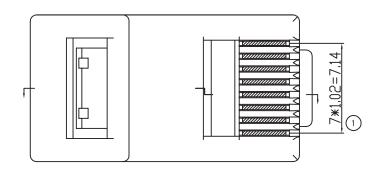

# **Mounting instructions**

### **Characteristics:**

Plug will accept 23 or 24 awg solid wire having a maximum insulation diameter of 0.97~1.07 Mm

| SALT SPRAY |     |
|------------|-----|
| G/F        | NA  |
| 24H        | 48H |
| Зu         | 6u  |
| 15u        | 30u |
| 50u        |     |