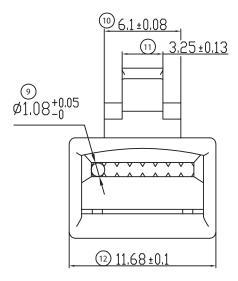

# **Mounting instructions**

### **Characteristics:**

Plug will accept 23 or 24 awg solid wire having a maximum insulation diameter of 0.97~1.07 Mm

| SALT SPRAY |     |
|------------|-----|
| G/F        | NA  |
| 24H        | 48H |
| Зu         | 6u  |
| 15u        | 30u |
| 50u        |     |